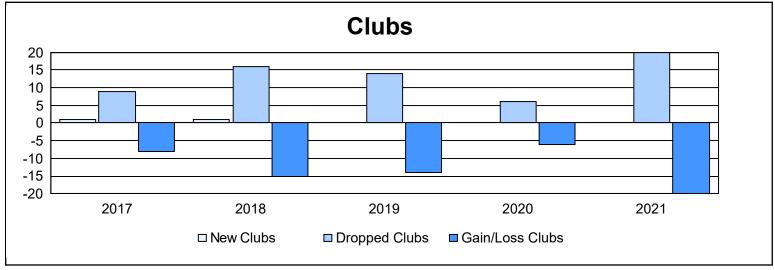

| Year      | New<br>Clubs | Dropped<br>Clubs | Gain/<br>Loss<br>Clubs | New<br>Members | Charter<br>Members | Reinstate<br>Members | Transfer<br>Members | Total<br>Member<br>Added | Total<br>Members<br>Dropped | Gain/<br>Loss<br>Members |
|-----------|--------------|------------------|------------------------|----------------|--------------------|----------------------|---------------------|--------------------------|-----------------------------|--------------------------|
| 2016-2017 | 1            | 9                | -8                     | 609            | 20                 | 24                   | 18                  | 671                      | 1,015                       | -344                     |
| 2017-2018 | 1            | 16               | -15                    | 561            | 48                 | 20                   | 164                 | 793                      | 1,154                       | -361                     |
| 2018-2019 | 0            | 14               | -14                    | 494            | 5                  | 15                   | 81                  | 595                      | 952                         | -357                     |
| 2019-2020 | 0            | 6                | -6                     | 388            | 6                  | 15                   | 62                  | 471                      | 696                         | -225                     |
| 2020-2021 | 0            | 20               | -20                    | 244            | 19                 | 14                   | 35                  | 312                      | 869                         | -557                     |
| Average   | 0            | 13               | -13                    | 459            | 20                 | 18                   | 72                  | 568                      | 937                         | -369                     |