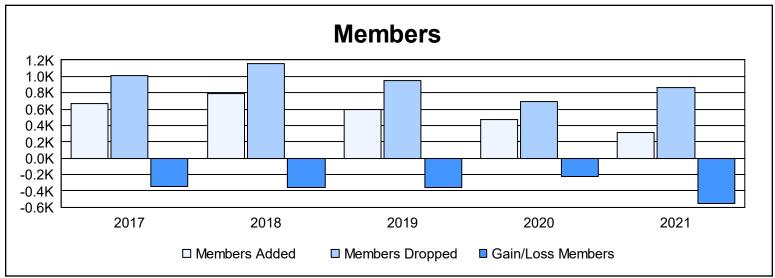

| Year      | New<br>Clubs | Dropped<br>Clubs | Gain/<br>Loss<br>Clubs | New<br>Members | Charter<br>Members | Reinstate<br>Members | Transfer<br>Members | Total<br>Member<br>Added | Total<br>Members<br>Dropped | Gain/<br>Loss<br>Members |
|-----------|--------------|------------------|------------------------|----------------|--------------------|----------------------|---------------------|--------------------------|-----------------------------|--------------------------|
| 2016-2017 | 1            | 9                | -8                     | 609            | 20                 | 24                   | 18                  | 671                      | 1,015                       | -344                     |
| 2017-2018 | 1            | 16               | -15                    | 561            | 48                 | 20                   | 164                 | 793                      | 1,154                       | -361                     |
| 2018-2019 | 0            | 14               | -14                    | 494            | 5                  | 15                   | 81                  | 595                      | 952                         | -357                     |
| 2019-2020 | 0            | 6                | -6                     | 388            | 6                  | 15                   | 62                  | 471                      | 696                         | -225                     |
| 2020-2021 | 0            | 20               | -20                    | 244            | 19                 | 14                   | 35                  | 312                      | 869                         | -557                     |
| Average   | 0            | 13               | -13                    | 459            | 20                 | 18                   | 72                  | 568                      | 937                         | -369                     |